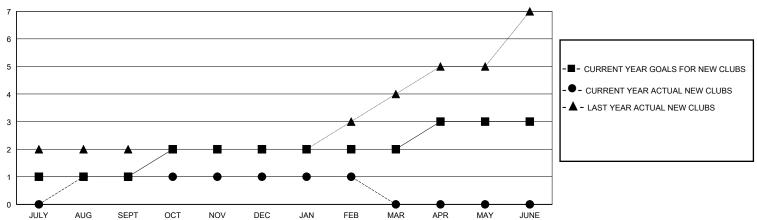

## District A 711

Results as of: 2/29/2024

| GMT: | LOCATION ONTARIO | GMT CA |
|------|------------------|--------|
|      |                  |        |

|                       | Club          | s         |               |                       | Men                   | nbers                   |                                                    |  |
|-----------------------|---------------|-----------|---------------|-----------------------|-----------------------|-------------------------|----------------------------------------------------|--|
| RESULTS FOR 2023-2024 |               |           |               | RESULTS FOR 2023-2024 |                       |                         |                                                    |  |
| QUARTER               | NEW CLUB GOAL | NEW CLUBS | DROPPED CLUBS | QUARTER MEMB          | ER GROWTH NET<br>GOAL | MEMBER GROWTH<br>ACTUAL | DROPPED<br>MEMBERS ACTUAL<br>(including transfers) |  |
| JULY/AUG/SEPT         | 1             | 1         | 1             | JULY/AUG/SEPT         | 60                    | 100                     | 48                                                 |  |
| OCT/NOV/DEC           | 1             | 0         | 1             | OCT/NOV/DEC           | 40                    | 87                      | 123                                                |  |
| JAN/FEB/MAR           | 0             | 0         | 0             | JAN/FEB/MAR           | 70                    | 39                      | 34                                                 |  |
| APR/MAY/JUNE          | 1             | 0         | 0             | APR/MAY/JUNE          | 70                    | 0                       | 0                                                  |  |

## GOALS AND ACTUAL NEW CLUBS CUMULATIVE