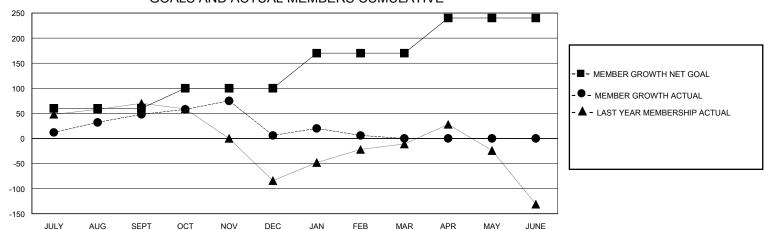

## District A 711

Results as of: 2/29/2024

| GMT: | LOCATION ONTARIO | GMT CA |
|------|------------------|--------|
|      |                  |        |

|                       | Club          | s         |               |                       | Men                   | nbers                   |                                                    |  |
|-----------------------|---------------|-----------|---------------|-----------------------|-----------------------|-------------------------|----------------------------------------------------|--|
| RESULTS FOR 2023-2024 |               |           |               | RESULTS FOR 2023-2024 |                       |                         |                                                    |  |
| QUARTER               | NEW CLUB GOAL | NEW CLUBS | DROPPED CLUBS | QUARTER MEMB          | ER GROWTH NET<br>GOAL | MEMBER GROWTH<br>ACTUAL | DROPPED<br>MEMBERS ACTUAL<br>(including transfers) |  |
| JULY/AUG/SEPT         | 1             | 1         | 1             | JULY/AUG/SEPT         | 60                    | 100                     | 48                                                 |  |
| OCT/NOV/DEC           | 1             | 0         | 1             | OCT/NOV/DEC           | 40                    | 87                      | 123                                                |  |
| JAN/FEB/MAR           | 0             | 0         | 0             | JAN/FEB/MAR           | 70                    | 39                      | 34                                                 |  |
| APR/MAY/JUNE          | 1             | 0         | 0             | APR/MAY/JUNE          | 70                    | 0                       | 0                                                  |  |

## GOALS AND ACTUAL MEMBERS CUMULATIVE

| DROPPED CLUBS: 2        |          | 46 CLUBS OF 82 ADDED 1 OR MORE<br>NEW MEMBERS | GENDER DISTRIBUTION  MALE 788 (52.22%)  FEMALE 721 (47.78%) |              |     |
|-------------------------|----------|-----------------------------------------------|-------------------------------------------------------------|--------------|-----|
| DROPPED MEMBERS         |          |                                               | FEMALE                                                      | 721 (47.70%) |     |
| DECEASED                | 7        | CLICK HERE FOR CUMULATIVE                     | TOTAL FAMILY UNIT MEMBERS                                   |              | 245 |
| CLUB CANCELLED<br>OTHER | 6<br>192 | MEMBERSHIP DATA                               | FAMILY MEMBERS PAYING HALF DUES                             |              | 132 |
| TOTAL                   | 205      |                                               |                                                             |              |     |